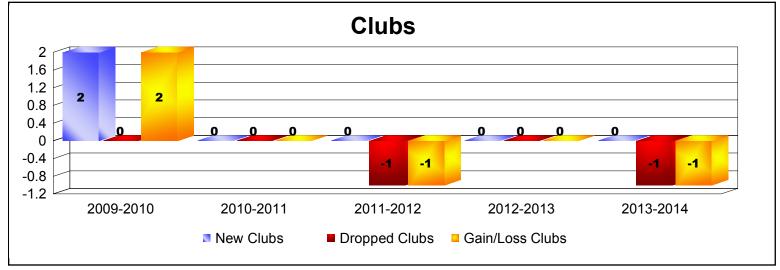

District 14 G

As of June 2014 Cumulative

| Year      | New<br>Clubs | Dropped<br>Clubs | Gain/<br>Loss<br>Clubs | New<br>Members | Charter<br>Members | Reinstate<br>Members | Transfer<br>Members | Total<br>Member<br>Added | Total<br>Members<br>Dropped | Gain/<br>Loss<br>Members |
|-----------|--------------|------------------|------------------------|----------------|--------------------|----------------------|---------------------|--------------------------|-----------------------------|--------------------------|
| 2009-2010 | 2            | 0                | 2                      | 120            | 73                 | 4                    | 4                   | 201                      | -175                        | 26                       |
| 2010-2011 | 0            | 0                | 0                      | 135            | 0                  | 6                    | 5                   | 146                      | -185                        | -39                      |
| 2011-2012 | 0            | -1               | -1                     | 119            | 0                  | 7                    | 4                   | 130                      | -208                        | -78                      |
| 2012-2013 | 0            | 0                | 0                      | 102            | 0                  | 12                   | 5                   | 119                      | -170                        | -51                      |
| 2013-2014 | 0            | -1               | -1                     | 135            | 1                  | 8                    | 10                  | 154                      | -211                        | -57                      |
| Average   | 0            | 0                | 0                      | 122            | 15                 | 7                    | 6                   | 150                      | -190                        | -40                      |