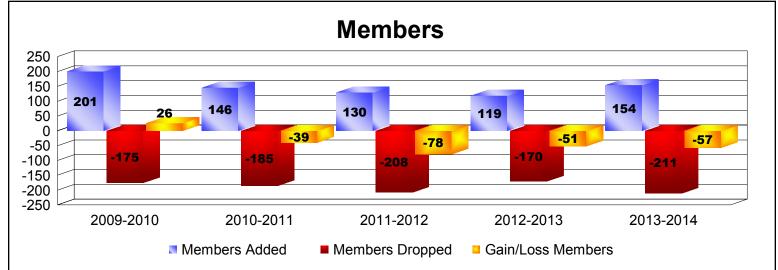

District 14 G

As of June 2014 Cumulative

| Year      | New<br>Clubs | Dropped<br>Clubs | Gain/<br>Loss<br>Clubs | New<br>Members | Charter<br>Members | Reinstate<br>Members | Transfer<br>Members | Total<br>Member<br>Added | Total<br>Members<br>Dropped | Gain/<br>Loss<br>Members |
|-----------|--------------|------------------|------------------------|----------------|--------------------|----------------------|---------------------|--------------------------|-----------------------------|--------------------------|
| 2009-2010 | 2            | 0                | 2                      | 120            | 73                 | 4                    | 4                   | 201                      | -175                        | 26                       |
| 2010-2011 | 0            | 0                | 0                      | 135            | 0                  | 6                    | 5                   | 146                      | -185                        | -39                      |
| 2011-2012 | 0            | -1               | -1                     | 119            | 0                  | 7                    | 4                   | 130                      | -208                        | -78                      |
| 2012-2013 | 0            | 0                | 0                      | 102            | 0                  | 12                   | 5                   | 119                      | -170                        | -51                      |
| 2013-2014 | 0            | -1               | -1                     | 135            | 1                  | 8                    | 10                  | 154                      | -211                        | -57                      |
| Average   | 0            | 0                | 0                      | 122            | 15                 | 7                    | 6                   | 150                      | -190                        | -40                      |